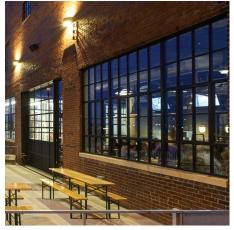

Boyd Series B2500 curtain wall system with muntin grid

Boyd Series B450 storefront system with muntin grid

PO Box 1565, Springfield, MO 65801.1565 800.737.2800 | 417.862.5084 | fax: 417.862.1232 info@boydaluminum.com | twitter: @Boyd\_LetsShine