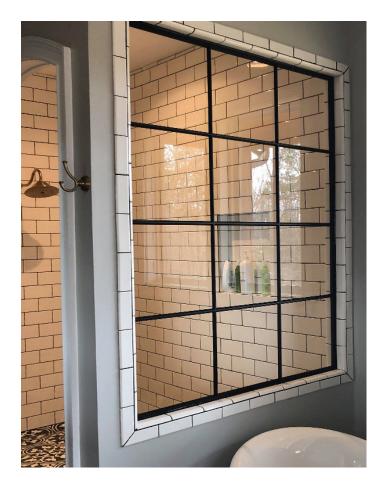

## Architectural Muntin Systems

Designed to enhance the aesthetic appeal of any storefront or curtain wall, Boyd's architectural muntin systems offer a cost-effective alternative to true divided steel-sash windows and historic renovations. They are engineered to seamlessly integrate with any of our storefront or curtain wall systems, as well as most other storefront or curtain wall systems.

These easily applied muntins will enhance the design of any project.

## **Specifications and Advantages**

- Fabricated at Boyd to expedite easy field installation and minimize labor costs
- Custom profiles available to help preserve original sightlines and appearance
- Designed for fast-and-easy field installation to the storefront or curtain wall glazing
- Cost-effective solution for historic renovations and true divided lites
- Curved and radius muntins available
- Custom anodized and paint colors to match any project

Boyd Series B2500 curtain wall system with muntin grid

Boyd Series B450 storefront system with muntin grid

PO Box 1565, Springfield, MO 65801.1565 800.737.2800 | 417.862.5084 | fax: 417.862.1232 info@boydaluminum.com | twitter: @Boyd\_LetsShine