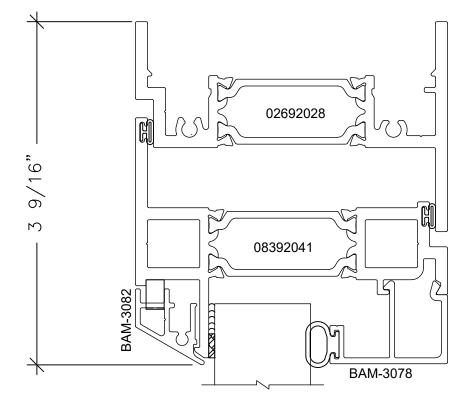

1" UNIT

1 3/4" UNIT

**Casment Project Out W/Grid Window System** 

᠃

Ş

692028

262H

BAM-3078 <u>لر(</u> BAM-3082 1153 08392041 SILL III N 02692028 ROTO