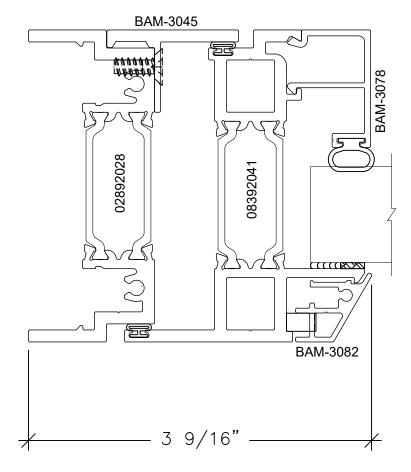

1" UNIT

1 3/4" UNIT

**Casment Project Out W/Grid Window System** 

᠃

Ş

692028

262H

BAM-3078 <u>لر(</u> BAM-3082 1153 08392041 SILL III N 02692028 ROTO