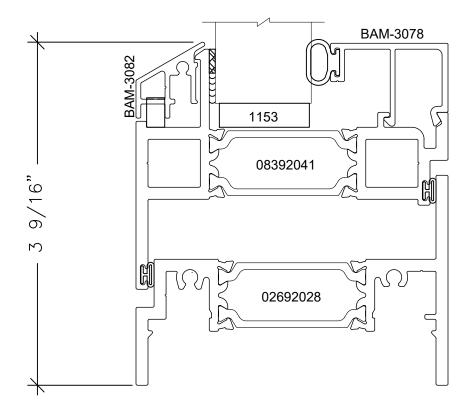

1" UNIT

1 3/4" UNIT

**Casment Project Out W/Grid Window System** 

᠃

Ş

692028

262H

BAM-3078 <u>لر(</u> BAM-3082 1153 08392041 SILL III N 02692028 ROTO