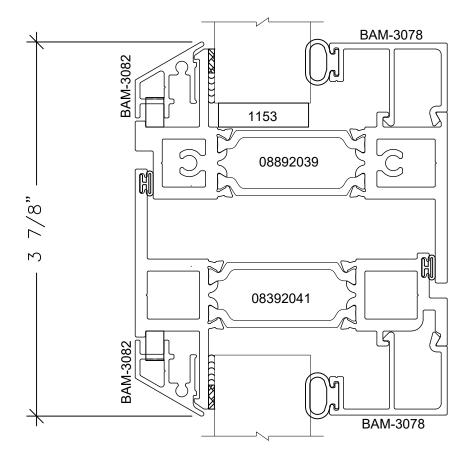

1" UNIT

1 3/4" UNIT

**Casment Project Out W/Grid Window System** 

᠃

Ş

692028

262H

BAM-3078 <u>لر(</u> BAM-3082 1153 08392041 SILL III N 02692028 ROTO