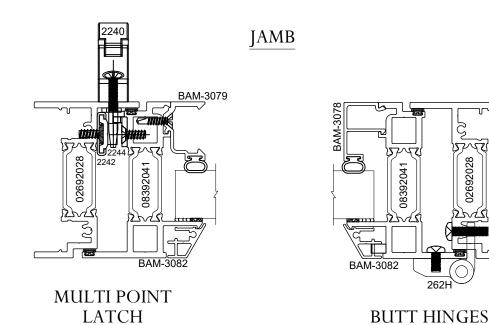

1" UNIT

1 3/4" UNIT

**Casment Project Out W/Grid Window System** 

᠃

Ş

692028

262H

BAM-3078 <u>لر(</u> BAM-3082 1153 08392041 SILL III N 02692028 ROTO