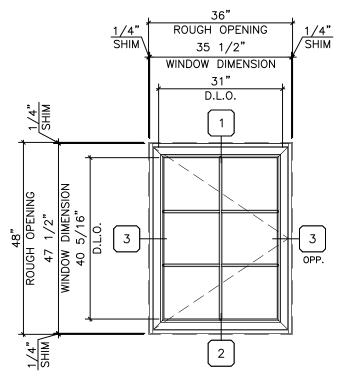

**Casment Project Out W/Grid Window System** 

CASEMENT W/ GRID

**Casment Project Out W/Grid Window System** 

FIXED / CASEMENT W/ GRID

Casment Project Out W/Grid Window System

Casment Project Out W/Grid Window System