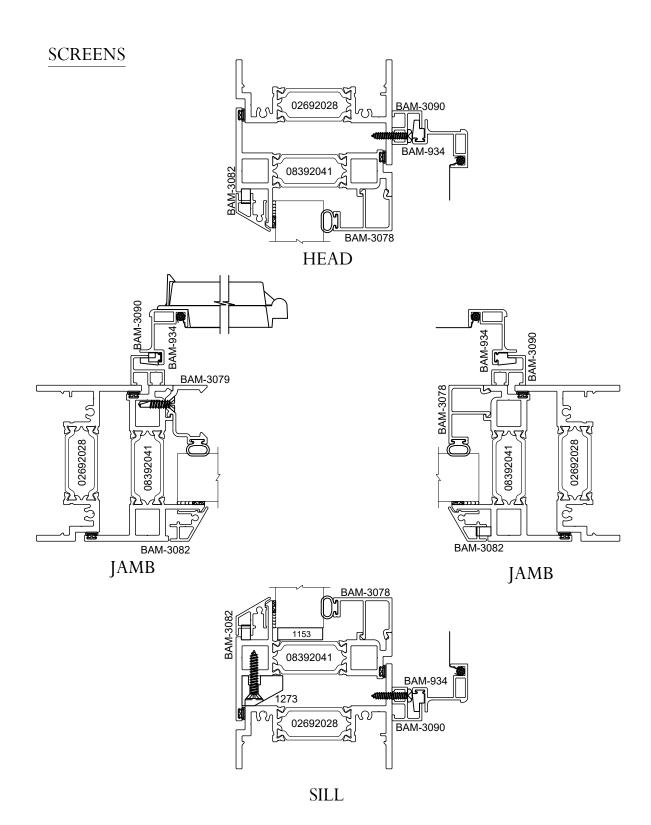

1" UNIT

1 3/4" UNIT

**Casment Project Out W/Grid Window System** 

᠃

Ş

692028

262H

BAM-3078 <u>لر(</u> BAM-3082 1153 08392041 SILL III N 02692028 ROTO