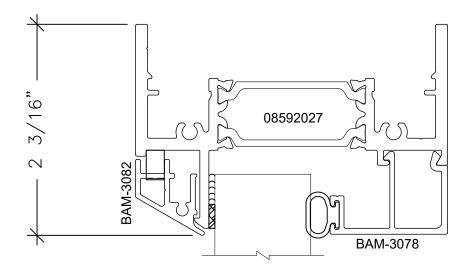

1" UNIT

1 3/4" UNIT

**Casment Project Out W/Grid Window System** 

᠃

Ş

692028

262H

BAM-3078 <u>لر(</u> BAM-3082 1153 08392041 SILL III N 02692028 ROTO