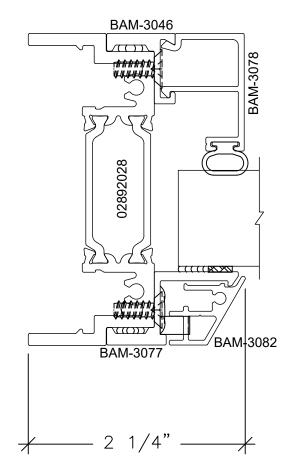

1" UNIT

1 3/4" UNIT

**Casment Project Out W/Grid Window System** 

᠃

Ş

692028

262H

BAM-3078 <u>لر(</u> BAM-3082 1153 08392041 SILL III N 02692028 ROTO