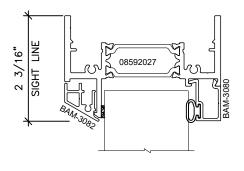

# Series 3250XTF-G

Fixed Window W/Grid System

## Series 3250XTF-G

Fixed Window W/Grid System

Series 3250XTF-G Fixed Window W/Grid System

5/16" UNIT

1" UNIT

1 3/4" UNIT