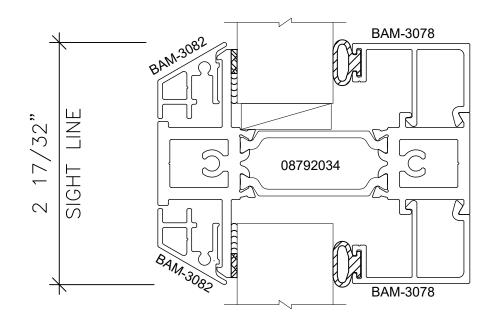

#### Let's Shine.

800.737.2800 • fax 417.862.1232 • BoydAluminum.com ©2016 Boyd Aluminum Manufacturing. The Boyd sunburst and logotype are trademarks of Boyd Aluminum Manufacturing. All rights reserved. Due to continued product research, specification are subject to change without notice.



# Series 3250XTF-G

Fixed Window W/Grid System



### Let's Shine.



Fixed Window W/Grid System



#### Let's Shine.







## Series 3250XTF-G

Fixed Window W/Grid System



#### Let's Shine. 800.737.2800 • fax 417.862.1232 • BoydAluminum.com ©2016 Boyd Aluminum Manufacturing. The Boyd sunburst and logotype are trademarks of Boyd Aluminum Manufacturing. All rights reserved. Due to continued product research, specification are subject to change without notice.



Series 3250XTF-G Fixed Window W/Grid System



5/16" UNIT





1" UNIT



1 3/4" UNIT

#### Let's Shine.

800.737.2800 • fax 417.862.1232 • BoydAluminum.com ©2016 Boyd Aluminum Manufacturing. The Boyd sunburst and logotype are trademarks of Boyd Aluminum Manufacturing. All rights reserved. Due to continued product research, specification are subject to change without notice.