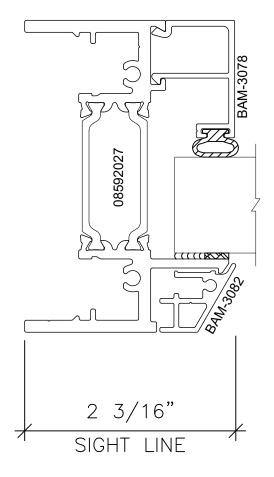

# Series 3250XTF-G

Fixed Window W/Grid System

## Series 3250XTF-G

Fixed Window W/Grid System

Series 3250XTF-G Fixed Window W/Grid System

5/16" UNIT

1" UNIT

1 3/4" UNIT