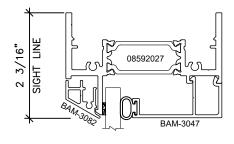

# Series 3250XTF-G

Fixed Window W/Grid System

## Series 3250XTF-G

Fixed Window W/Grid System

Series 3250XTF-G Fixed Window W/Grid System

5/16" UNIT

1" UNIT

1 3/4" UNIT