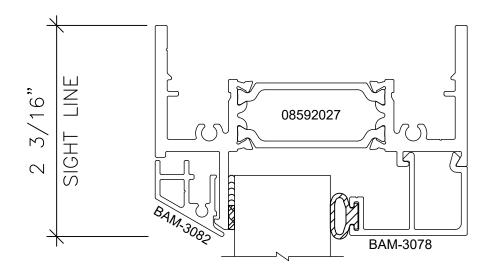

#### Let's Shine.

800.737.2800 • fax 417.862.1232 • BoydAluminum.com ©2016 Boyd Aluminum Manufacturing. The Boyd sunburst and logotype are trademarks of Boyd Aluminum Manufacturing. All rights reserved. Due to continued product research, specification are subject to change without notice.



# Series 3250XTF-G

Fixed Window W/Grid System



### Let's Shine.



Fixed Window W/Grid System



#### Let's Shine.







## Series 3250XTF-G

Fixed Window W/Grid System



#### Let's Shine. 800.737.2800 • fax 417.862.1232 • BoydAluminum.com ©2016 Boyd Aluminum Manufacturing. The Boyd sunburst and logotype are trademarks of Boyd Aluminum Manufacturing. All rights reserved. Due to continued product research, specification are subject to change without notice.



Series 3250XTF-G Fixed Window W/Grid System



5/16" UNIT





1" UNIT



1 3/4" UNIT

#### Let's Shine.

800.737.2800 • fax 417.862.1232 • BoydAluminum.com ©2016 Boyd Aluminum Manufacturing. The Boyd sunburst and logotype are trademarks of Boyd Aluminum Manufacturing. All rights reserved. Due to continued product research, specification are subject to change without notice.