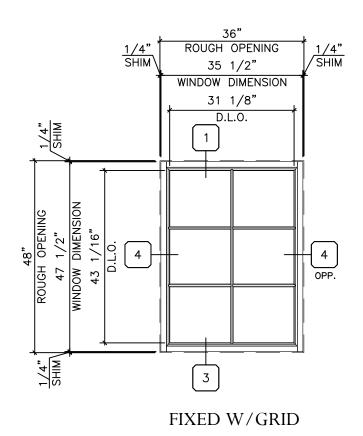

# Series 3250XTF-G

Fixed Window W/Grid System

### Let's Shine.

Fixed Window W/Grid System

## Series 3250XTF-G

Fixed Window W/Grid System