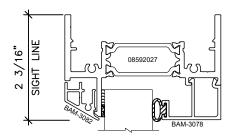

# Series 3250XTF-G

Fixed Window W/Grid System

## Series 3250XTF-G

Fixed Window W/Grid System

Series 3250XTF-G Fixed Window W/Grid System

5/16" UNIT

1" UNIT

1 3/4" UNIT