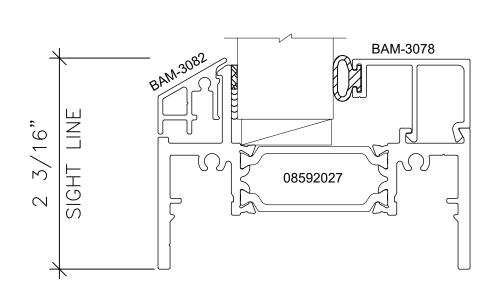

# Series 3250XTF-G

Fixed Window W/Grid System

## Series 3250XTF-G

Fixed Window W/Grid System

Series 3250XTF-G Fixed Window W/Grid System

5/16" UNIT

1" UNIT

1 3/4" UNIT